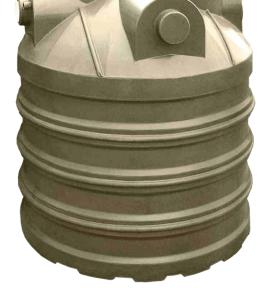

# Tera series - Underground rainwater tank

#### Description

High structural integrity designed for underground rainwater harvesting systems.

Large storage capacity up to 3,000 liters

Suitable for residential buildings that require large capacities without compromising on living space.

#### Technical data

Model name: TERA 1200 / 2000 / 3000

Capacity: 1,200 / 2,000 / 3,000 liters

Dimension: T1200 - 1,300 (diameter) x 1,200 (height) mm

T2000 - 1,450 (diameter) x 1,760 (height) mm

T3000 - 1,625 (diameter) x 1,740 (height) mm