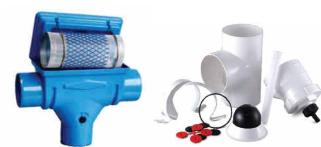

High structural integrity designed for underground rainwater harvesting systems.

Large storage capacity up to 3,000 liters

Suitable for residential buildings that require large capacities without compromising on living space.

### Features (ZeoTech)

Uni-body and seamless construction for zero-leak operation throughout its lifetime.

Use of food-grade material ensures no toxicity nor odor are imparted into the water.

Light weight and ruggedness facilitate speedy installation and easier handling and transportation.

#### Technical data

Model name: TERA 1200 / 2000 / 3000

Capacity: 1,200 / 2,000 / 3,000 liters

Dimension: T1200 - 1,300 (diameter) x 1,200 (height) mm

T2000 - 1,450 (diameter) x 1,760 (height) mm

T3000 - 1,625 (diameter) x 1,740 (height) mm

Material: Polyethylene (PE)







Calmed inlet







Overflow siphon



#### WEIDA INTEGRATED INDUSTRIES SDN BHD (168925-U)

HQ: Unit C-05-03 & C-05-03A, 5th Floor, Sunway Nexis Biz Suites, Jalan PJU 5/1, Kota Damansara, 47810 Petaling Jaya, Selangor Darul Ehsan, Malaysia.
Tel: +603-6143 0988 Fax: +603-6143 0999 Email: weidammkl@weida.com.my

JB : 86A, Jalan Sutera Tanjung 8/3, Taman Sutera Utama, 81300 Skudai, Johor Darul Takzim, Malaysia. Tel: +607-554 8762 Fax: +607-554 8419 Email: weidajb@weida.com.my Dimensions and capacities of products are approximate due to manufacturing process. Weida reserves the right to change or update, without notice, any information contained in this catalogue; to change, without notice, the design, construction, materials, processing, or specification of the products; and to disconti