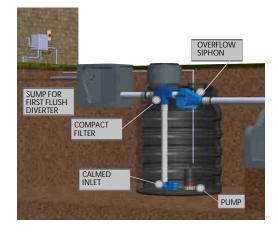

ity designed for underground rainwater harvesting systems.

Large storage capacity up to 3,000 liters

Suitable for residential buildings that require large capacities without compromising on living space.

### Features (ZeoTech)

Uni-body and seamless construction for zero-leak operation throughout its lifetime.

Use of food-grade material ensures no toxicity nor odor are imparted into the water.

Light weight and ruggedness facilitate speedy installation and easier handling and transportation.

#### Technical data

Model name: TERA 1200 / 2000 / 3000

Capacity: 1,200 / 2,000 / 3,000 liters

Dimension: T1200 - 1,300 (diameter) x 1,200 (height) mm

T2000 - 1,450 (diameter) x 1,760 (height) mm

T3000 - 1,625 (diameter) x 1,740 (height) mm

Material: Polyethylene (PE)







Calmed inlet







Overflow siphon



#### WEIDA INTEGRATED INDUSTRIES SDN BHD (168925-U)

HQ: Unit C-05-03 & C-05-03A, 5th Floor, Sunway Nexis Biz Suites, Jalan PJU 5/1, Kota Damansara, 47810 Petaling Jaya, Selangor Darul Ehsan, Malaysia.
Tel: +603-6143 0988 Fax: +603-6143 0999 Email: weidammkl@weida.com.my

JB : 86A, Jalan Sutera Tanjung 8/3, Taman Sutera Utama, 81300 Skudai, Johor Darul Takzim, Malaysia. Tel: +607-554 8762 Fax: +607-554 8419 Email: weidajb@weida.com.my Dimensions and capacities of products are approximate due to manufacturing process. Weida reserves the right to change or update, without notice, any information contained in this catalogue; to change, without notice, the design, construction, materials, processing, or specification of the products; and to discontinue or limit productio